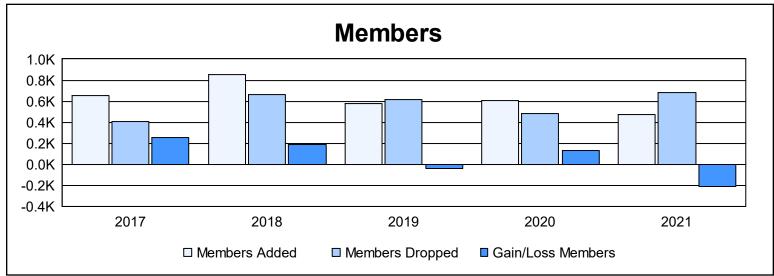

District 321 E As of June 2021 Cumulative

| Year      | New<br>Clubs | Dropped<br>Clubs | Gain/<br>Loss<br>Clubs | New<br>Members | Charter<br>Members | Reinstate<br>Members | Transfer<br>Members | Total<br>Member<br>Added | Total<br>Members<br>Dropped | Gain/<br>Loss<br>Members |
|-----------|--------------|------------------|------------------------|----------------|--------------------|----------------------|---------------------|--------------------------|-----------------------------|--------------------------|
| 2016-2017 | 3            | 3                | 0                      | 502            | 108                | 26                   | 18                  | 654                      | 404                         | 250                      |
| 2017-2018 | 3            | 4                | -1                     | 685            | 93                 | 58                   | 15                  | 851                      | 663                         | 188                      |
| 2018-2019 | 12           | 4                | 8                      | 241            | 302                | 29                   | 5                   | 577                      | 614                         | -37                      |
| 2019-2020 | 12           | 1                | 11                     | 294            | 272                | 32                   | 7                   | 605                      | 478                         | 127                      |
| 2020-2021 | 8            | 6                | 2                      | 260            | 171                | 30                   | 10                  | 471                      | 684                         | -213                     |
| Average   | 8            | 4                | 4                      | 396            | 189                | 35                   | 11                  | 632                      | 569                         | 63                       |